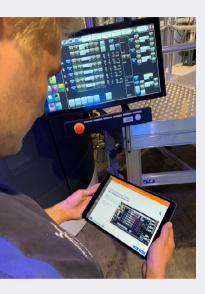

## AR:DEL on-the-job We support you in your daily work!

2

We also bring the **know-how directly to the line**.

As an operator or maintenance employee, scan the QR code on a line component and **carry out the working steps correctly and quickly** yourself using a visual checklist (images + short videos)

## New product: AR:DEL on-the-job

- ✓ Perfect as a supplement after an academy
- ✓ Knowledge where the OEE is influenced (at the line)
- Complex workflows simply prepared
- ✓ Multilingual
- ✓ On-boarding your staff has never been easier