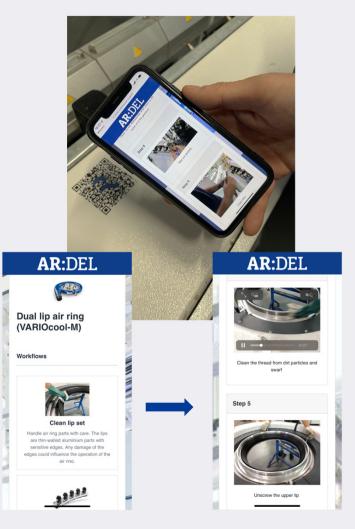

## AR:DEL on-the-job We support you in your daily work!

2

We also bring the **know-how directly to the line**.

As an operator or maintenance employee, scan the QR code on a line component and **carry out the working steps correctly and quickly** yourself using a visual checklist (images + short videos)

## New product: AR:DEL on-the-job

- ✓ Perfect as a supplement after an academy
- ✓ Knowledge where the OEE is influenced (at the line)
- Complex workflows simply prepared
- ✓ Multilingual
- ✓ On-boarding your staff has never been easier

## Available:

- Product 1: All maintenance tasks and important service workflows (available beginning 2023)
- Product 2: Process support (available end 2023)

Your Team of AR:DEL The Reifenhäuser Academy