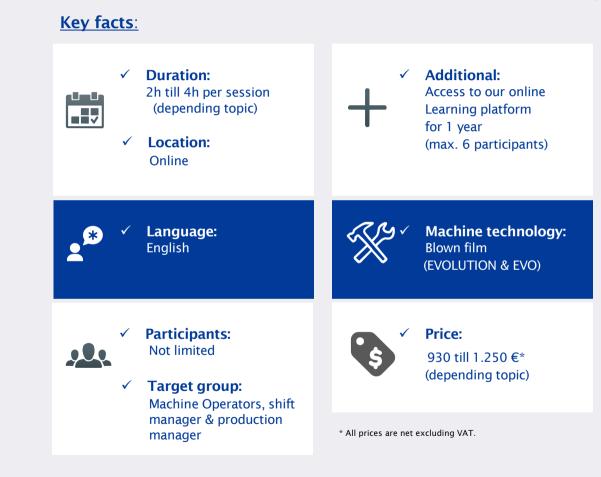

## AR:DEL Specialised Online Training For different topics

Book us if you need online training for special Reifenhäuser components. Fast and flexible!

#### **Available topics:**

- ✓ Expert in EVO Ultra Flat
- ✓ Expert in MDO technology (EVO Ultra Stretch)
- Other topics on request...