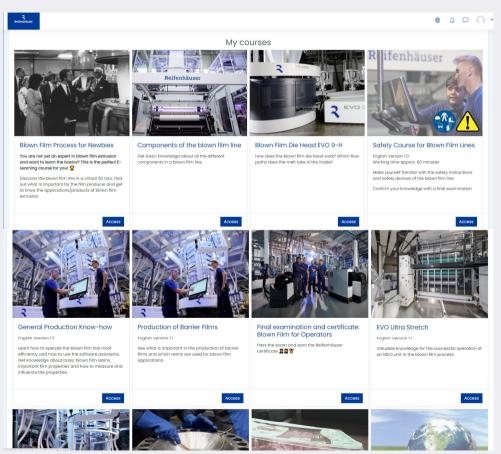

## AR:DEL Learning Platform Turn your staff into trainers for your employees!

## Our special features

- Content is available on-demand after training
- ✓ Up to date, with many videos and training tools and self-evaluation
- ✓ Knowledge is kept in your company

## Products:

- ✓ Starter access to Online Learning Platform 950€\* (per year, 5 Accesses)
- ADVANCED access to Online Learning Platform Only available with the live trainings: Successful operation of your blown film line [Face-to-face Training or Online Academy]

## Some examples (Blown Film):

\* All prices are net excluding VAT.

Your Team of AR:DEL The Reifenhäuser Academy

 $\ensuremath{\mathbb{C}}$  Reifenhäuser GmbH & Co. KG Maschinenfabrik