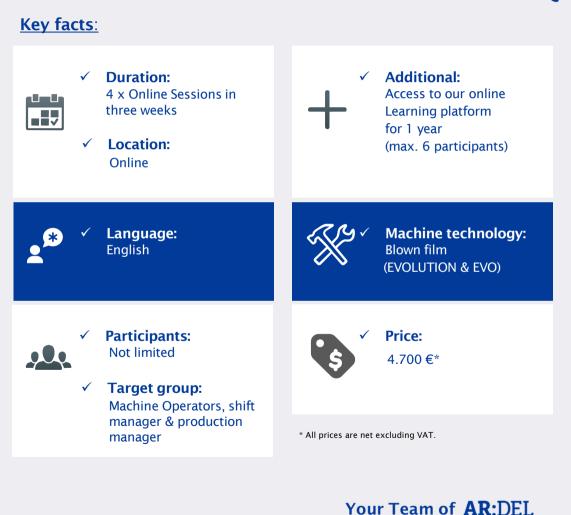

## AR:DEL Online Academy Successful operation of your blown film line

R

Your employees receive high-quality training over 3 weeks, completely online

### **Benefits:**

- ✓ Operators can prepare, start-up, shut-down and flush the line most efficiently
- $\checkmark$  Films are produced with higher output and quality
- ✓ Maintenance and service at the line is done accurate, efficient and timely
- $\checkmark$  Trouble-free operation of the safety devices
- ✓ Identify and solve process-related problems (Troubleshooting)