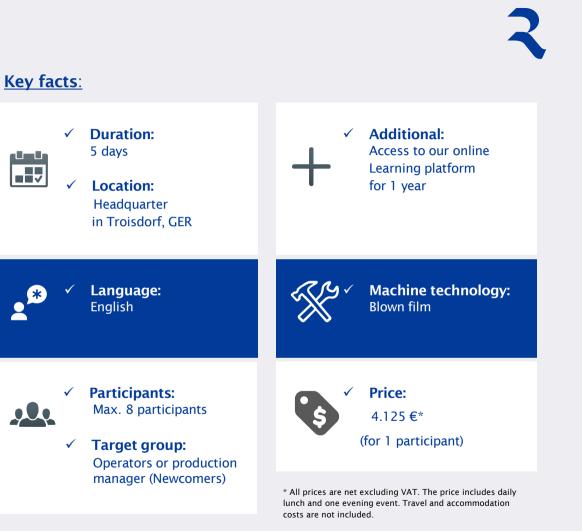

## **AR:DEL certified trainings** Machine operator blown film lines (TÜV Germany)

**Available:** 

 $\checkmark$ 

 $\checkmark$ 

 $\checkmark$ 

Blown Film in first half of 2023, in GER Registration to ardel@reifenhauser.com

Get your staff officially certified

**Open industry Blown Film Training** 

Send individual participants instead of

purchasing an entire training academy

Receive your certificate after official TÜV examination

by TÜV Germany

What is special about this?

(independent of your line)

© Reifenhäuser GmbH & Co. KG Maschinenfabrik

**Q**QQ

Certified

XX years

www.tuv.com