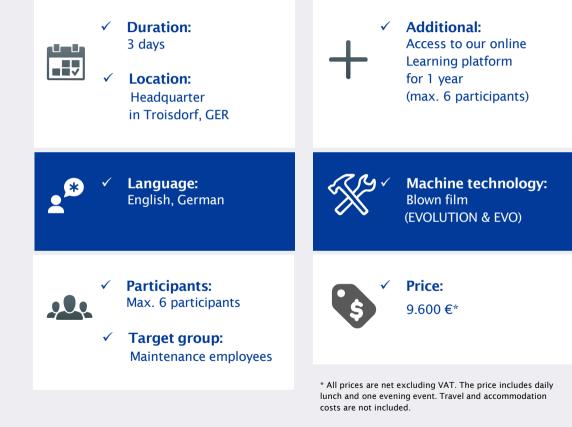

## AR:DEL Academy <u>in R&D Center (Germany)</u> Successful electrical service of your blown film line

*Can be ordered separately or as an extended option to the Operator Training in Germany (page 8).* 

### **Benefits:**

- ✓ Employees understand the blown film process and the software and control loops of the Line
- ✓ The functions of the safety devices are understood can be operated without interference
- ✓ Calibration tasks can be carried out without any problems
- $\checkmark$  Electrical service at the line is done accurate, efficient and timely
- ✓ Identify and solve electrical-related problems (Troubleshooting)