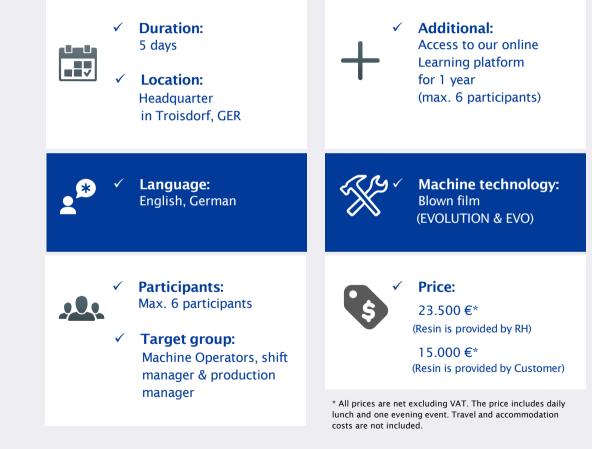

## AR:DEL Academy <u>in R&D Center (Germany)</u> Successful operation of your blown film line

Spend a valuable and pleasant training week with essential theory & hands-on training on a Reifenhäuser line

### **Benefits:**

- ✓ Operators can prepare, start-up, shut-down and flush the line most efficiently
- $\checkmark$  Films are produced with higher output and quality
- ✓ Maintenance and service at the line is done accurate, efficient and timely
- $\checkmark$  Trouble-free operation of the safety devices
- ✓ Identify and solve process-related problems (Troubleshooting)
- Academy specially developed for the blown film line and training needs of the customer!

#### Key facts:

Your Team of AR:DEL The Reifenhäuser Academy

© Reifenhäuser GmbH & Co. KG Maschinenfabrik

#### Key facts:

manager

Additional: Access to our online Learning platform for 1 year (max. 6 participants)

Machine technology: Blown film (EVOLUTION & EVO)

\* All prices are net excluding VAT. Resin costs, electricity, operators to run a blown film line for training purpose and costs for local transportation are not included.